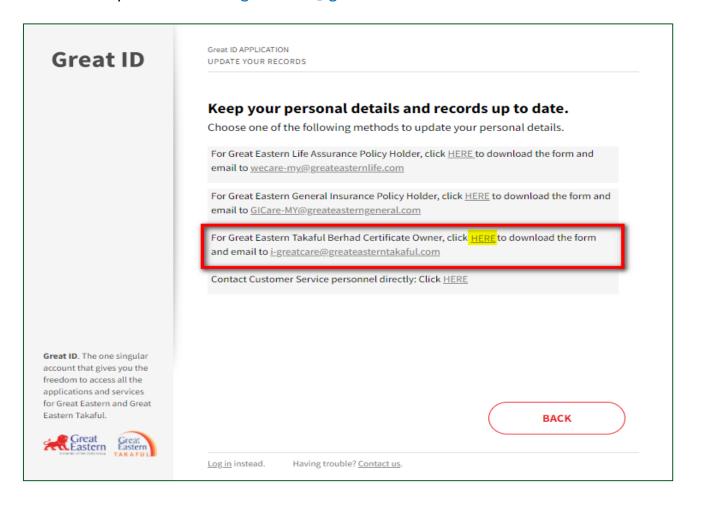

#### TIPS:

After you click 'Update your records', click 'HERE' as highlighted below to download the form.

Email the completed form to i-greatcare@greateasterntakaful.com

|        | • Login to i-Get In Touch                        |
|--------|--------------------------------------------------|
|        | Key in Great ID and Password                     |
| Step 3 | Key in OTP received via SMS and click     'Next' |
| Step 4 | Read and Agree the i-Get In Touch     Agreement  |
|        | Click 'Statement' under 'My Document'            |
|        | Choose the document type                         |
|        | Select the duration and click 'Search'           |
|        | Click icon to view and download statement        |
|        | Statement ready to download                      |