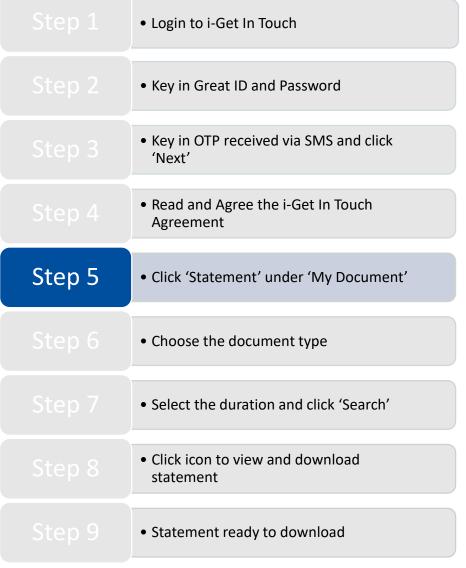

# i-Get In Touch: DOWNLOAD STATEMENTS

Great Eastern TAKAFUL

Step 1: Click 'Log in with Great ID' to login.

Eastern

| Step 1 | Login to i-Get In Touch                          |
|--------|--------------------------------------------------|
|        | Key in Great ID and Password                     |
|        | Key in OTP received via SMS and click     'Next' |
|        | Read and Agree the i-Get In Touch     Agreement  |
|        | Click 'Statement' under 'My Document'            |
|        | Choose the document type                         |
|        | Select the duration and click 'Search'           |
|        | Click icon to view and download statement        |
|        | Statement ready to download                      |