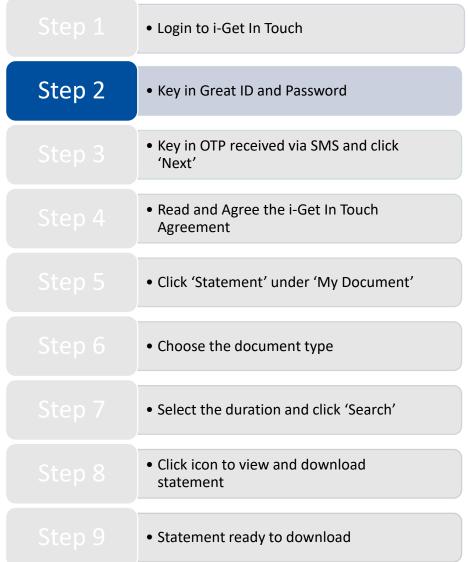

# i-Get In Touch: DOWNLOAD STATEMENTS

Great Eastern TAKAFUL

Step 1: Click 'Log in with Great ID' to login.

Eastern

| Step 1 | Login to i-Get In Touch                          |
|--------|--------------------------------------------------|
|        | Key in Great ID and Password                     |
|        | Key in OTP received via SMS and click     'Next' |
|        | Read and Agree the i-Get In Touch     Agreement  |
|        | Click 'Statement' under 'My Document'            |
|        | Choose the document type                         |
|        | Select the duration and click 'Search'           |
|        | Click icon to view and download statement        |
|        | Statement ready to download                      |

Step 2: Key in the 'Great ID' and 'Password', then click 'Submit'.

Step 3: Key in One-Time Password (OTP) received through registered mobile number, then click 'Next'.

|        | • Login to i-Get In Touch                        |
|--------|--------------------------------------------------|
|        | Key in Great ID and Password                     |
| Step 3 | Key in OTP received via SMS and click     'Next' |
|        | Read and Agree the i-Get In Touch     Agreement  |
|        | Click 'Statement' under 'My Document'            |
|        | Choose the document type                         |
|        | Select the duration and click 'Search'           |
|        | Click icon to view and download statement        |
|        | Statement ready to download                      |

Step 3: Key in One-Time Password (OTP) received through registered mobile number, then click 'Next'.

#### TIPS:

After you click 'Update your records', click 'HERE' as highlighted below to download the form.

Email the completed form to i-greatcare@greateasterntakaful.com

|        | • Login to i-Get In Touch                        |
|--------|--------------------------------------------------|
|        | Key in Great ID and Password                     |
| Step 3 | Key in OTP received via SMS and click     'Next' |
| Step 4 | Read and Agree the i-Get In Touch     Agreement  |
|        | Click 'Statement' under 'My Document'            |
|        | Choose the document type                         |
|        | Select the duration and click 'Search'           |
|        | Click icon to view and download statement        |
|        | Statement ready to download                      |

|        | • Login to i-Get In Touch                        |
|--------|--------------------------------------------------|
|        | Key in Great ID and Password                     |
|        | Key in OTP received via SMS and click     'Next' |
| Step 4 | Read and Agree the i-Get In Touch     Agreement  |
|        | Click 'Statement' under 'My Document'            |
|        | Choose the document type                         |
|        | Select the duration and click 'Search'           |
|        | Click icon to view and download statement        |
|        | Statement ready to download                      |

Step 5: At the dashboard page, go to 'My Document'. In the drop down list, click 'Statement'.

Step 6: Under 'My Statement', select the 'Document Type' available in the drop down list.

Step 7: After select the 'Document Type', select the desire duration from the drop down list. Next, click the search icon.

Step 8: List of selected statement will be display on the screen. Under the 'Action', click on the icon to view or download the statement.

Step 9: Statement is ready to view or download.

| GREAT EASTERN TAKAFU                                                                                                                                                                                     | JL BERHA | D (916257-H)                                                                                                                                                                   |                                                                        |                                                                        |
|----------------------------------------------------------------------------------------------------------------------------------------------------------------------------------------------------------|----------|--------------------------------------------------------------------------------------------------------------------------------------------------------------------------------|------------------------------------------------------------------------|------------------------------------------------------------------------|
| Head Office: Menans Ornet Earliers 303 Julian Ampung 50450 Kania Lumpur<br>Customer Services Caroline: 1 300 13 8338<br>E-mail: i-grantonvijigraninastorninkaftd.com Webnite: www.grantonstoninkaftd.com |          |                                                                                                                                                                                | Great<br>Eastern                                                       |                                                                        |
|                                                                                                                                                                                                          |          |                                                                                                                                                                                |                                                                        |                                                                        |
| MISS ATIKAH BINTI AHMAD<br>XXXX ALAN MUTIARA<br>43100 HULU LANGAT                                                                                                                                        |          |                                                                                                                                                                                | TAKAFUL                                                                |                                                                        |
|                                                                                                                                                                                                          |          | Year 2020                                                                                                                                                                      |                                                                        |                                                                        |
|                                                                                                                                                                                                          | Family   | Takaful Contribution Statement/ Penyata                                                                                                                                        | Caruman Takaful Kelua                                                  | rga                                                                    |
| Name                                                                                                                                                                                                     | MISS     | ATIKAH BINTI AHMAD                                                                                                                                                             |                                                                        |                                                                        |
| Nama                                                                                                                                                                                                     |          |                                                                                                                                                                                |                                                                        |                                                                        |
| Certificate Number<br>Nombor Sijil                                                                                                                                                                       | 40000    | XXXX                                                                                                                                                                           | Currency<br>Matawang                                                   | RM                                                                     |
| Person Covered<br>Orang yang Dilindungi                                                                                                                                                                  | ATIKA    | AH BINTI AHMAD                                                                                                                                                                 | Commencement Date<br>Tarikh Bermula                                    | 25/08/2020                                                             |
| Benefit Type<br>Jenis Manfaat                                                                                                                                                                            |          |                                                                                                                                                                                |                                                                        | Contribution paid<br>Caruman Dibayar                                   |
| FAMILY TAKAFUL<br>MEDICAL                                                                                                                                                                                |          |                                                                                                                                                                                |                                                                        | 42.86<br>948.62                                                        |
| MEDICAL/FAMILY TA                                                                                                                                                                                        | KAFUL    |                                                                                                                                                                                |                                                                        | 24.64                                                                  |
| OTHERS                                                                                                                                                                                                   |          |                                                                                                                                                                                |                                                                        | 83.88                                                                  |
| Total contribution received during the calendar year 2020 is RM  fumlah caruman diterima dalam tahun kalendar 2020 ialah                                                                                 |          |                                                                                                                                                                                | 1,100.00                                                               |                                                                        |
| EXPLANATORY NOTES/NO                                                                                                                                                                                     | OTA PENE | RANGAN                                                                                                                                                                         |                                                                        |                                                                        |
| FAMILY TAKAFUL                                                                                                                                                                                           | -        | Basic takaful plan or rider without Major Illness Cove<br>Takaful Certificate.<br>Peian asas atau rider tanpa Perlindungan Penyakit U<br>cukai sebagai Sijii Takaful Keluarga. | er. 100% of contribution paid are e<br>Itama. 100% daripada caruman ya | ligible for tax relief as Family<br>ing dibayar adalah layak pelepasan |
| EDUCATION / FAMILY<br>TARAFUL                                                                                                                                                                            | =        | Education or basic plan. 100% of contribution paid ar<br>Pelan azaz pendidikan 100% daripada caruman yang                                                                      | re eligible for tax relief as Educatio                                 | n basic plan.                                                          |

|        | • Login to i-Get In Touch                        |
|--------|--------------------------------------------------|
|        | Key in Great ID and Password                     |
|        | Key in OTP received via SMS and click     'Next' |
|        | Read and Agree the i-Get In Touch     Agreement  |
|        | Click 'Statement' under 'My Document'            |
|        | Choose the document type                         |
|        | Select the duration and click 'Search'           |
|        | Click icon to view and download statement        |
| Step 9 | Statement ready to download                      |