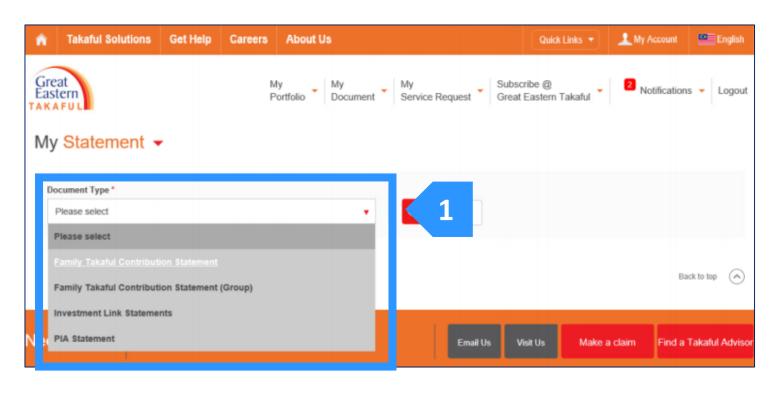

Step 5: At the dashboard page, go to 'My Document'. In the drop down list, click 'Statement'.

Step 6: Under 'My Statement', select the 'Document Type' available in the drop down list.

Step 7: After select the 'Document Type', select the desire duration from the drop down list. Next, click the search icon.