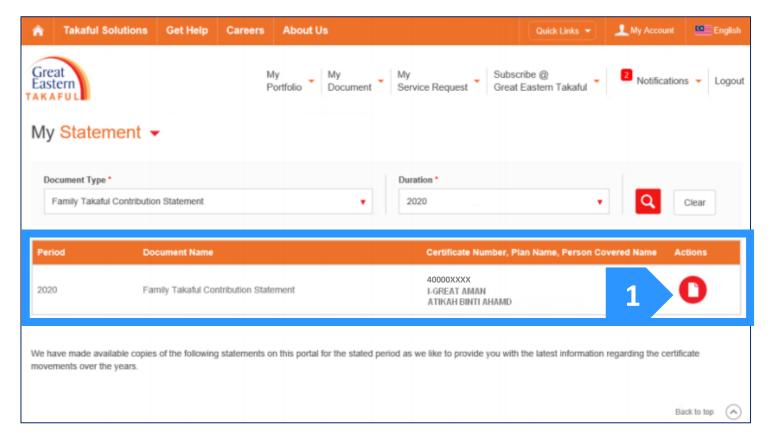

Step 8: List of selected statement will be display on the screen. Under the 'Action', click on the icon to view or download the statement.

Step 9: Statement is ready to view or download.

| GREAT EASTERN TAKAFU                                                                                                                                                                                     | JL BERHA | D (916257-H)                                                                                                                                                                   |                                                                        |                                                                        |
|----------------------------------------------------------------------------------------------------------------------------------------------------------------------------------------------------------|----------|--------------------------------------------------------------------------------------------------------------------------------------------------------------------------------|------------------------------------------------------------------------|------------------------------------------------------------------------|
| Head Office: Menans Ornet Earliers 303 Julian Ampung 50450 Kania Lumpur<br>Customer Services Caroline: 1 300 13 8338<br>E-mail: i-grantonvijigraninastorninkaftd.com Webnite: www.grantonstoninkaftd.com |          |                                                                                                                                                                                | Great<br>Eastern                                                       |                                                                        |
|                                                                                                                                                                                                          |          |                                                                                                                                                                                |                                                                        |                                                                        |
| MISS ATIKAH BINTI AHMAD<br>XXXX ALAN MUTIARA<br>43100 HULU LANGAT                                                                                                                                        |          |                                                                                                                                                                                | TAKAFUL                                                                |                                                                        |
|                                                                                                                                                                                                          |          | Year 2020                                                                                                                                                                      |                                                                        |                                                                        |
|                                                                                                                                                                                                          | Family   | Takaful Contribution Statement/ Penyata                                                                                                                                        | Caruman Takaful Kelua                                                  | rga                                                                    |
| Name                                                                                                                                                                                                     | MISS     | ATIKAH BINTI AHMAD                                                                                                                                                             |                                                                        |                                                                        |
| Nama                                                                                                                                                                                                     |          |                                                                                                                                                                                |                                                                        |                                                                        |
| Certificate Number<br>Nombor Sijil                                                                                                                                                                       | 40000    | XXXX                                                                                                                                                                           | Currency<br>Matawang                                                   | RM                                                                     |
| Person Covered<br>Orang yang Dilindungi                                                                                                                                                                  | ATIKA    | AH BINTI AHMAD                                                                                                                                                                 | Commencement Date<br>Tarikh Bermula                                    | 25/08/2020                                                             |
| Benefit Type<br>Jenis Manfaat                                                                                                                                                                            |          |                                                                                                                                                                                |                                                                        | Contribution paid<br>Caruman Dibayar                                   |
| FAMILY TAKAFUL<br>MEDICAL                                                                                                                                                                                |          |                                                                                                                                                                                |                                                                        | 42.86<br>948.62                                                        |
| MEDICAL/FAMILY TA                                                                                                                                                                                        | KAFUL    |                                                                                                                                                                                |                                                                        | 24.64                                                                  |
| OTHERS                                                                                                                                                                                                   |          |                                                                                                                                                                                |                                                                        | 83.88                                                                  |
| Total contribution received during the calendar year 2020 is RM  fumlah caruman diterima dalam tahun kalendar 2020 ialah                                                                                 |          |                                                                                                                                                                                | 1,100.00                                                               |                                                                        |
| EXPLANATORY NOTES/NO                                                                                                                                                                                     | OTA PENE | RANGAN                                                                                                                                                                         |                                                                        |                                                                        |
| FAMILY TAKAFUL                                                                                                                                                                                           | -        | Basic takaful plan or rider without Major Illness Cove<br>Takaful Certificate.<br>Peian asas atau rider tanpa Perlindungan Penyakit U<br>cukai sebagai Sijii Takaful Keluarga. | er. 100% of contribution paid are e<br>Itama. 100% daripada caruman ya | ligible for tax relief as Family<br>ing dibayar adalah layak pelepasan |
| EDUCATION / FAMILY<br>TARAFUL                                                                                                                                                                            | =        | Education or basic plan. 100% of contribution paid ar<br>Pelan azaz pendidikan 100% daripada caruman yang                                                                      | re eligible for tax relief as Educatio                                 | n basic plan.                                                          |