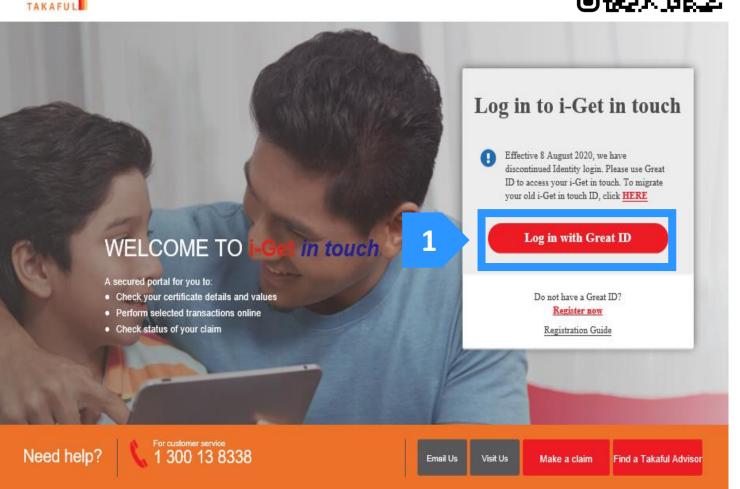

# i-Get In Touch: DOWNLOAD STATEMENTS

Great Eastern TAKAFUL

Step 1: Click 'Log in with Great ID' to login.

Eastern

| Step 1 | Login to i-Get In Touch                          |
|--------|--------------------------------------------------|
|        | Key in Great ID and Password                     |
|        | Key in OTP received via SMS and click     'Next' |
|        | Read and Agree the i-Get In Touch     Agreement  |
|        | Click 'Statement' under 'My Document'            |
|        | Choose the document type                         |
|        | Select the duration and click 'Search'           |
|        | Click icon to view and download statement        |
|        | Statement ready to download                      |