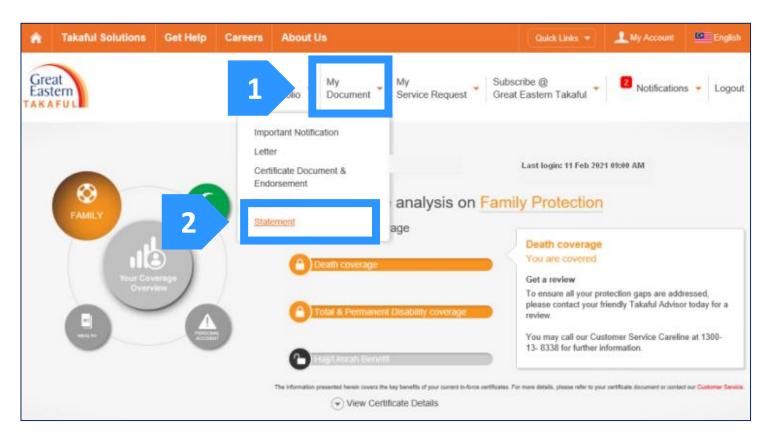

Step 5: At the dashboard page, go to 'My Document'. In the drop down list, click 'Statement'.

Step 6: Under 'My Statement', select the 'Document Type' available in the drop down list.

Step 7: After select the 'Document Type', select the desire duration from the drop down list. Next, click the search icon.