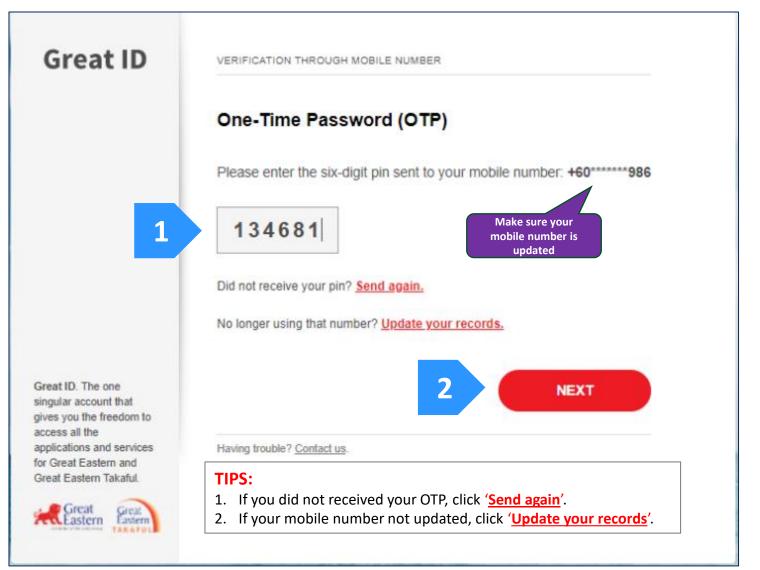

Step 3: Key in One-Time Password (OTP) received through registered mobile number, then click 'Next'.