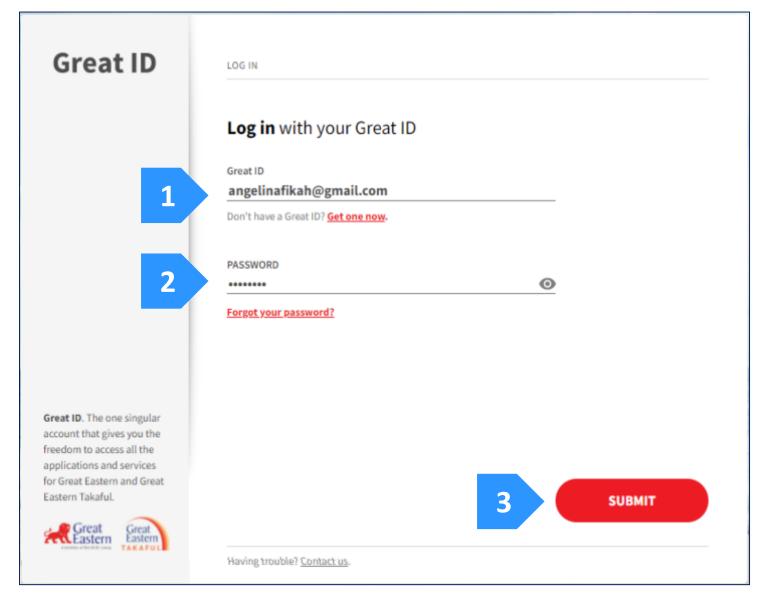

Step 2: Key in the 'Great ID' and 'Password', then click 'Submit'.

Step 3: Key in One-Time Password (OTP) received through registered mobile number, then click 'Next'.

|        | • Login to i-Get In Touch                        |
|--------|--------------------------------------------------|
|        | Key in Great ID and Password                     |
| Step 3 | Key in OTP received via SMS and click     'Next' |
|        | Read and Agree the i-Get In Touch     Agreement  |
|        | Click 'Statement' under 'My Document'            |
|        | Choose the document type                         |
|        | Select the duration and click 'Search'           |
|        | Click icon to view and download statement        |
|        | Statement ready to download                      |

Step 3: Key in One-Time Password (OTP) received through registered mobile number, then click 'Next'.