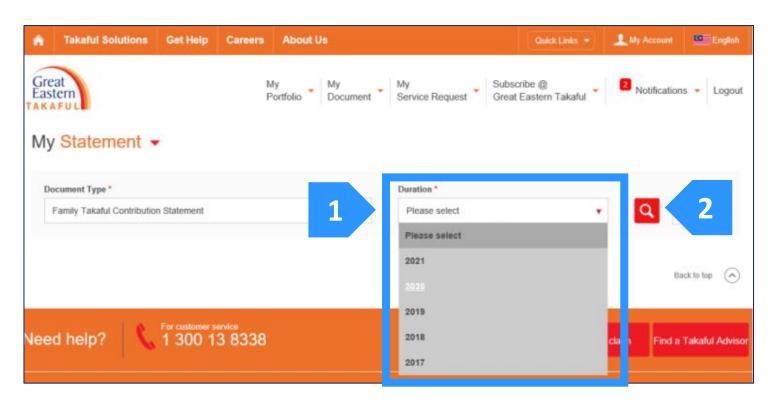

Step 5: At the dashboard page, go to 'My Document'. In the drop down list, click 'Statement'.

Step 6: Under 'My Statement', select the 'Document Type' available in the drop down list.

Step 7: After select the 'Document Type', select the desire duration from the drop down list. Next, click the search icon.